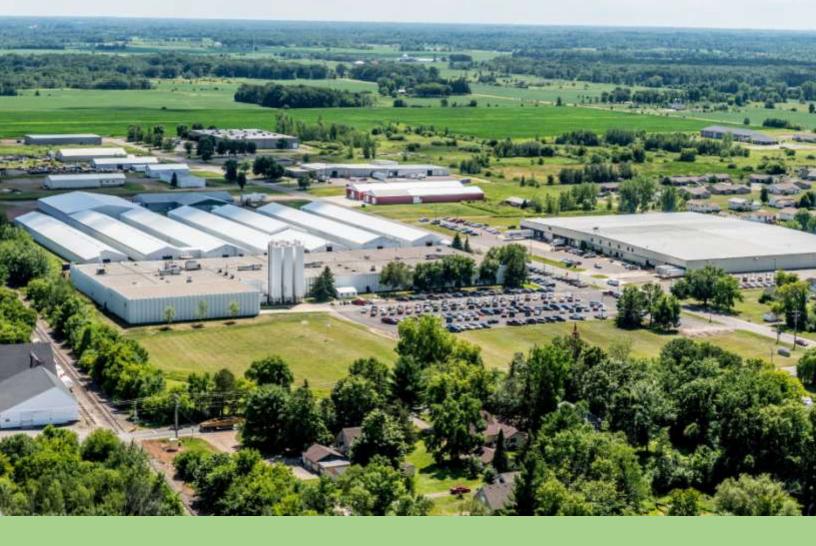

# INDUSTRIAL PARK

Rush City has one of the largest industrial parks between Minneapolis/St. Paul and Duluth along I-35. The park employs over 700 people and is continuing to grow. There are many successful businesses in the park, with some recently expanding. 72 additional acres are ready to be developed and can be platted to any size.