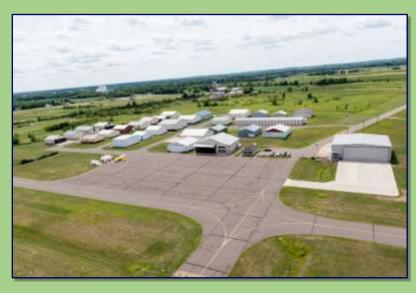

# RUSH CITY REGIONAL AIRPORT

Rush City is the site of the longest paved (4,400 ft.), lighted air runway on the I-35 corridor, making the Rush City and regional area very accessible.